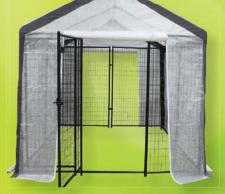

#### **Protects Against Common Animal Pests**

Small Mammals Opossums Rabbits Raccoons Skunks Squirrels Woodchucks Large Mammals Bear Deer & Elk Other Animals Birds Dogs & Cats Wild Boar

- Easy to assemble powder coated welded wire panels
- One piece greenhouse cover ( except for SS 76820 )
- Requires only pliers / crescent wrench to assemble.
- Roll-up zippered front door and roll-up windows with bug screen
- Lockable latch included

Anchoring of structure

is always recommened

Shown open for easy access Translucent, UV Protected with decorative matching valance

Shown closed for maximum protection