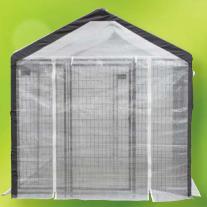

#### **Protects Against Common Animal Pests**

Small Mammals Opossums Rabbits Raccoons Skunks Squirrels Woodchucks Large Mammals Bear Deer & Elk Other Animals Birds Dogs & Cats Wild Boar

- Easy to assemble powder coated welded wire panels
- One piece greenhouse cover ( except for SS 76820 )
- Requires only pliers / crescent wrench to assemble.
- Roll-up zippered front door and roll-up windows with bug screen
- Lockable latch included

Anchoring of structure

is always recommened

Shown open for easy access Translucent, UV Protected with decorative matching valance

Shown closed for maximum protection